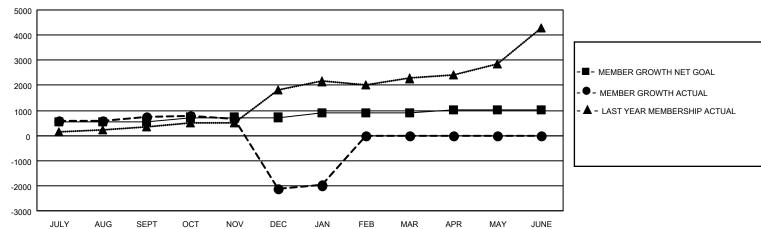

## GOALS AND ACTUAL MEMBERS CUMULATIVE

| DROPPED CLUBS: 34 |       | 242 CLUBS OF 646 ADDED 1 OR<br>MORE NEW MEMBERS | GENDER DISTRIBUTION               |                 |
|-------------------|-------|-------------------------------------------------|-----------------------------------|-----------------|
|                   |       |                                                 | MALE                              | 11,128 (63.64%) |
|                   |       |                                                 | FEMALE                            | 6,358 (36.36%)  |
| DROPPED MEMBERS   |       |                                                 | NON BINARY                        | 0 (0.00%)       |
| DECEASED          | 31    |                                                 | PREFER NOT TO ANSWER              | 0 (0.00%)       |
| CLUB CANCELLED    | 344   |                                                 | TOTAL FAMILY UNIT MEMBERS         | 12.964          |
| OTHER             | 4,115 | CLICK HERE FOR CUMULATIVE                       | TOTAL FAMILY UNIT MEMBERS         | 12,304          |
| TOTAL             | 4,490 | MEMBERSHIP DATA                                 | FAMILY MEMBERS PAYING HAL<br>DUES | F 8,966         |

| Members               |        |                      |                        |                                                      |  |  |  |  |  |  |
|-----------------------|--------|----------------------|------------------------|------------------------------------------------------|--|--|--|--|--|--|
| RESULTS FOR 2021-2022 |        |                      |                        |                                                      |  |  |  |  |  |  |
| QUARTER               | MEMBER | R GROWTH NET<br>GOAL | MEMBER GROWT<br>ACTUAL | H DROPPED<br>MEMBERS ACTUAL<br>(including transfers) |  |  |  |  |  |  |
| JULY/AUG/SEPT         |        | 545                  | 1,276                  | 479                                                  |  |  |  |  |  |  |
| OCT/NOV/DEC           |        | 175                  | 921                    | 3,776                                                |  |  |  |  |  |  |
| JAN/FEB/MAR           |        | 170 403              |                        | 236                                                  |  |  |  |  |  |  |
| APR/MAY/JUNE          |        | 125                  | 0                      | 0                                                    |  |  |  |  |  |  |