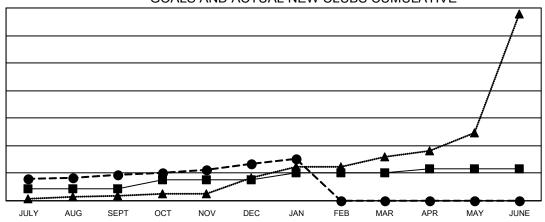

## GOALS AND ACTUAL NEW CLUBS CUMULATIVE

- - CURRENT YEAR GOALS FOR NEW CLUBS
- ● CURRENT YEAR ACTUAL NEW CLUBS
- ▲ LAST YEAR ACTUAL NEW CLUBS

## GAT MONTHLY MEMBERSHIP PROGRESS REPORT

Multiple District 3232

Results as of: 1/31/2022 LOCATION: INDIA

| Clubs                 |               |           |               |  |  |  |  |
|-----------------------|---------------|-----------|---------------|--|--|--|--|
| RESULTS FOR 2021-2022 |               |           |               |  |  |  |  |
| QUARTER               | NEW CLUB GOAL | NEW CLUBS | DROPPED CLUBS |  |  |  |  |
| JULY/AUG/SEPT         | 18            | 38        | 14            |  |  |  |  |
| OCT/NOV/DEC           | 12            | 15        | 13            |  |  |  |  |
| JAN/FEB/MAR           | 11            | 8         | 7             |  |  |  |  |
| APR/MAY/JUNE          | 5             | 0         | 0             |  |  |  |  |